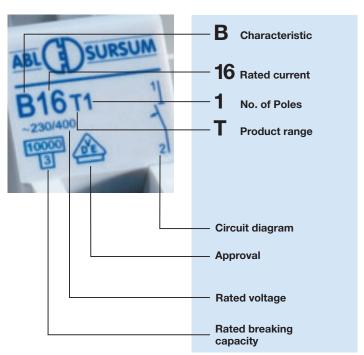

#### Easy-to-understand designations

All designations are easy to understand and clearly printed on the devices. Thus, there is no danger of confusion.

A clear advantage for more ease of use and ordering.