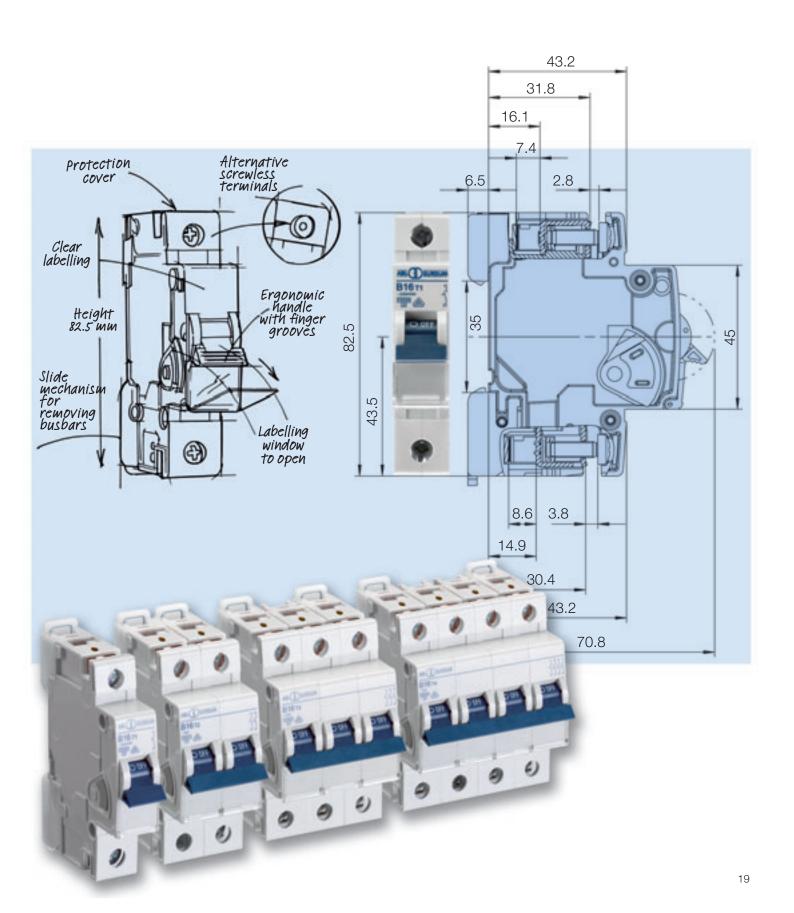

### 2 Compact construction

- Minimum dimensions –
  with an installation height of 82.5 mm,
  one of the smallest miniature circuit
  breakers on the market
- Maximum saving of space for comfortable wiring

## More space for wiring – when size is decisive