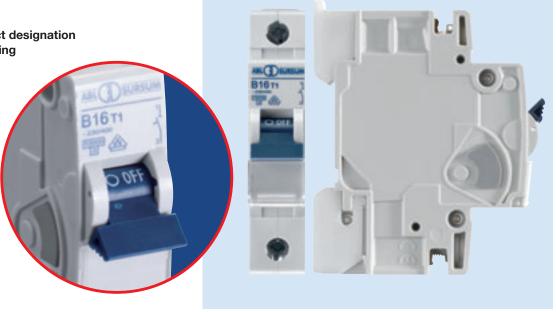

- Modern design
- User-friendly ergonomics
- Easy-to-understand product designation
- Clearly legible On/Off marking

#### 1 Functional design

- Modern design
- User-friendly ergonomics
- Easy-to-understand product designation
- Clearly legible On/Off marking

#### Elegant blue design

ABL SURSUM miniature circuit breakers are so attractive because of their technology-oriented design with elegant blue accents and a maximum focus on practical application. The product range is exceptional due to its fully-developed concept in all product details.

#### **Optimum user ergonomics**

The centrally arranged handle is ergonomically optimised and ensures anti-slip-off and comfortable switching thanks to its practical corrugation.

The clear On/Off marking on the handle is clearly legible in every position.

#### Easy-to-understand designations

All designations are easy to understand and clearly printed on the devices. Thus, there is no danger of confusion.

A clear advantage for more ease of use and ordering.