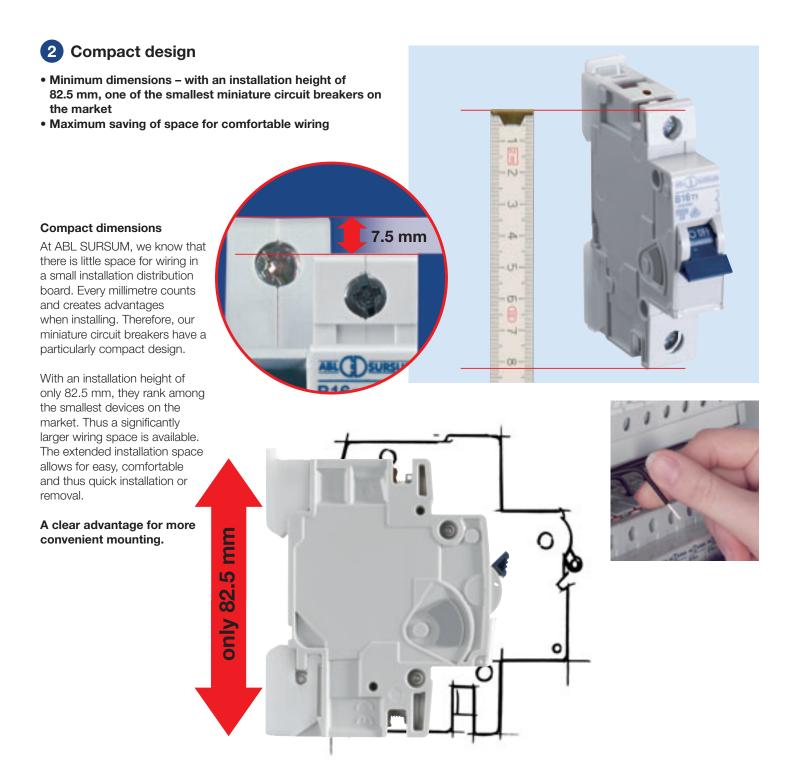

### 2 Compact construction

- Minimum dimensions –
  with an installation height of 82.5 mm,
  one of the smallest miniature circuit
  breakers on the market
- Maximum saving of space for comfortable wiring

## More space for wiring – when size is decisive