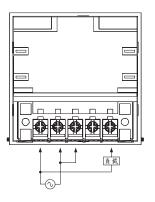

## 接線圖:

## 定時器與負載不同一電源時:

N型(露出型)

Y型(埋入型)

#### 定時器與負載爲同一電源時:

N型(露出型)

Y型(埋入型)