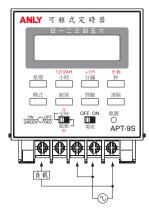

(時基)。
- 使用石英振盪器,故其精確度高。
- 具有獨立的雙調式計時器,可設定單次計時或交替計時。
- 具有休假日設定功能,最長可至 99 天。
- 具有夏令日光節約時間功能。
- 具有LCD背光顯示功能。
- 具有UL, C-UL 及 CE 認證。

### 規格:

| 操作電壓   | AC/DC(V): 12~48<br>AC/DC(V): 100~240    |
|--------|-----------------------------------------|
| 操作電壓範圍 | 額定操作電壓的85~110%                          |
| 電源頻率   | 50 / 60 Hz                              |
| 接點容量   | 250VAC 7A 電阻性負載                         |
| 動作指示   | ON - 綠燈 OFF - 紅燈                        |
| 消耗功率   | 約3.3VA                                  |
| 使用壽命   | 機械: 5,000,000 次<br>電氣: 100,000 次(額定容量內) |
| 使用周圍溫度 | -10 ~ +50°C                             |
| 使用周圍濕度 | MAX 65%RH                               |
| 重量     | 約170g                                   |

## 接線圖:

## 定時器與負載不同一電源時:

N型(露出型)



Y型(埋入型)



#### 定時器與負載爲同一電源時:

N型(露出型)



Y型(埋入型)



## 外形尺寸: (mm)

#### N型(露出型):



Y型(埋入型):使用 Y70框架