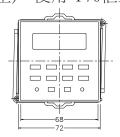

,最長可至 99 天。
- 具有夏令日光節約時間功能。
- 具有LCD背光顯示功能。
- 具有UL, C-UL 及 CE 認證。

### 規格:

| 操作電壓   | AC/DC(V): 12~48<br>AC/DC(V): 100~240    |
|--------|-----------------------------------------|
| 操作電壓範圍 | 額定操作電壓的85~110%                          |
| 電源頻率   | 50 / 60 Hz                              |
| 接點容量   | 250VAC 7A 電阻性負載                         |
| 動作指示   | ON - 綠燈 OFF - 紅燈                        |
| 消耗功率   | 約3.3VA                                  |
| 使用壽命   | 機械: 5,000,000 次<br>電氣: 100,000 次(額定容量內) |
| 使用周圍溫度 | -10 ~ +50°C                             |
| 使用周圍濕度 | MAX 65%RH                               |
| 重量     | 約170g                                   |

## 接線圖:

## 定時器與負載不同一電源時:

N型(露出型)



Y型(埋入型)



#### 定時器與負載爲同一電源時:

N型(露出型)



Y型(埋入型)



## 外形尺寸: (mm)

#### N型(露出型):



Y型(埋入型):使用 Y70框架