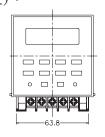

計時或交替計時。
- 具有休假日設定功能,最長可至 99 天。
- 具有夏令日光節約時間功能。
- 具有LCD背光顯示功能。
- 具有UL, C-UL 及 CE 認證。

### 規格:

| 操作電壓   | AC/DC(V): 12~48<br>AC/DC(V): 100~240    |
|--------|-----------------------------------------|
| 操作電壓範圍 | 額定操作電壓的85~110%                          |
| 電源頻率   | 50 / 60 Hz                              |
| 接點容量   | 250VAC 7A 電阻性負載                         |
| 動作指示   | ON - 綠燈 OFF - 紅燈                        |
| 消耗功率   | 約3.3VA                                  |
| 使用壽命   | 機械: 5,000,000 次<br>電氣: 100,000 次(額定容量內) |
| 使用周圍溫度 | -10 ~ +50°C                             |
| 使用周圍濕度 | MAX 65%RH                               |
| 重量     | 約170g                                   |

## 接線圖:

## 定時器與負載不同一電源時:

N型(露出型)



Y型(埋入型)



#### 定時器與負載爲同一電源時:

N型(露出型)



Y型(埋入型)



## 外形尺寸: (mm)

#### N型(露出型):



Y型(埋入型):使用 Y70框架