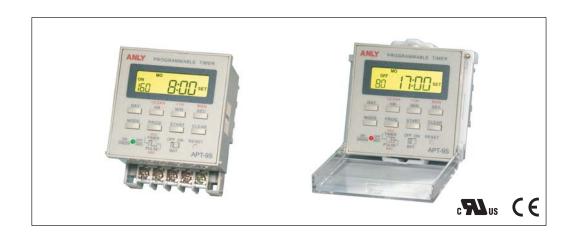

# **TIMER**

# APT-9S 可程式定時器

## 功能特性:

- 一週七天可程式循環控制,可作一週內不同時段設定及預約定時。
- 可設定 80 組時間定時動作。
- 具有星期獨立設定功能可任意組合。
- 使用EEPROM儲存設定值其記憶爲永久性。
- 內含鋰電池,可提供停電使用一年(時基)。
- 使用石英振盪器,故其精確度高。
- 具有獨立的雙調式計時器,可設定單次計時或交替計時。
- 具有休假日設定功能,最長可至 99 天。
- 具有夏令日光節約時間功能。
- 具有LCD背光顯示功能。
- 具有UL, C-UL 及 CE 認證。

### 規格:

| 操作電壓   | AC/DC(V): 12~48<br>AC/DC(V): 100~240    |
|--------|-----------------------------------------|
| 操作電壓範圍 | 額定操作電壓的85~110%                          |
| 電源頻率   | 50 / 60 Hz                              |
| 接點容量   | 250VAC 7A 電阻性負載                         |
| 動作指示   | ON - 綠燈 OFF - 紅燈                        |
| 消耗功率   | 約3.3VA                                  |
| 使用壽命   | 機械: 5,000,000 次<br>電氣: 100,000 次(額定容量內) |
| 使用周圍溫度 | -10 ~ +50°C                             |
| 使用周圍濕度 | MAX 65%RH                               |
| 重量     | 約170g                                   |