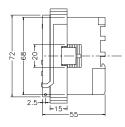

長可至 99 天。
- 具有夏令日光節約時間功能。
- 具有LCD背光顯示功能。
- 具有UL, C-UL 及 CE 認證。

### 規格:

| 操作電壓   | AC/DC(V): 12~48<br>AC/DC(V): 100~240    |
|--------|-----------------------------------------|
| 操作電壓範圍 | 額定操作電壓的85~110%                          |
| 電源頻率   | 50 / 60 Hz                              |
| 接點容量   | 250VAC 7A 電阻性負載                         |
| 動作指示   | ON - 綠燈 OFF - 紅燈                        |
| 消耗功率   | 約3.3VA                                  |
| 使用壽命   | 機械: 5,000,000 次<br>電氣: 100,000 次(額定容量內) |
| 使用周圍溫度 | -10 ~ +50°C                             |
| 使用周圍濕度 | MAX 65%RH                               |
| 重量     | 約170g                                   |

## 接線圖:

## 定時器與負載不同一電源時:

N型(露出型)



Y型(埋入型)



#### 定時器與負載爲同一電源時:

N型(露出型)



Y型(埋入型)



## 外形尺寸: (mm)

#### N型(露出型):



Y型(埋入型):使用 Y70框架