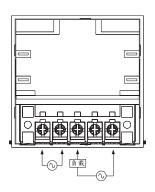

儲存設定值其記憶爲永久性。
- 內含鋰電池,可提供停電使用一年(時基)。
- 使用石英振盪器,故其精確度高。
- 具有獨立的雙調式計時器,可設定單次計時或交替計時。
- 具有休假日設定功能,最長可至 99 天。
- 具有夏令日光節約時間功能。
- 具有LCD背光顯示功能。
- 具有UL, C-UL 及 CE 認證。

### 規格:

| 操作電壓   | AC/DC(V): 12~48<br>AC/DC(V): 100~240    |
|--------|-----------------------------------------|
| 操作電壓範圍 | 額定操作電壓的85~110%                          |
| 電源頻率   | 50 / 60 Hz                              |
| 接點容量   | 250VAC 7A 電阻性負載                         |
| 動作指示   | ON - 綠燈 OFF - 紅燈                        |
| 消耗功率   | 約3.3VA                                  |
| 使用壽命   | 機械: 5,000,000 次<br>電氣: 100,000 次(額定容量內) |
| 使用周圍溫度 | -10 ~ +50°C                             |
| 使用周圍濕度 | MAX 65%RH                               |
| 重量     | 約170g                                   |

## 接線圖:

## 定時器與負載不同一電源時:

N型(露出型)



Y型(埋入型)



#### 定時器與負載爲同一電源時:

N型(露出型)



Y型(埋入型)



## 外形尺寸: (mm)

#### N型(露出型):



Y型(埋入型):使用 Y70框架